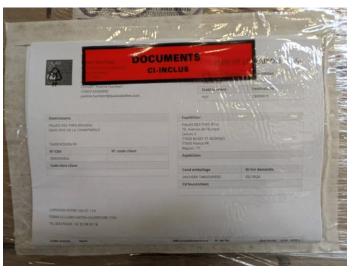

#### The documents pocket

It contains your packing lists, BL and other documents that concern you.

If you receive several pallets, It will only be present on one of them. Before opening the pallet, check on the BL that the address that appears is indeed yours.