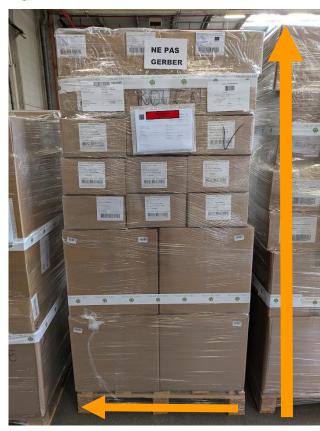

### Pallets = 80 x 120 cm Height = 180 cm maximum

#### They are wrapped with transparent film

The film starts from the foot of the pallet and covers all the packages including the top.

All the éléments mentioned are visible on the same side