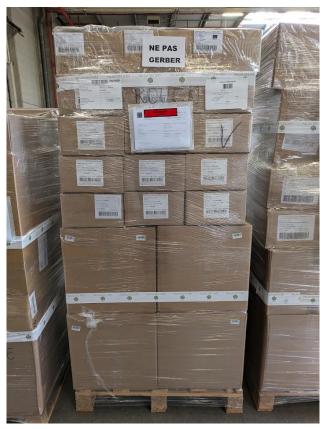

### Pallets = 80 x 120 cm Height = 180 cm maximum

#### They are wrapped with transparent film

The film starts from the foot of the pallet and covers all the packages including the top.

All the éléments mentioned are visible on the same side

# LES DIFFÉRENTES INFOS DESSUS

In 100 % of cases you will see :

1 - Palais des Thés guarantee strip

2 - Warehouse label

3 – Transport label

4 - Instructions not to stack the pallet

5 – Document pocket