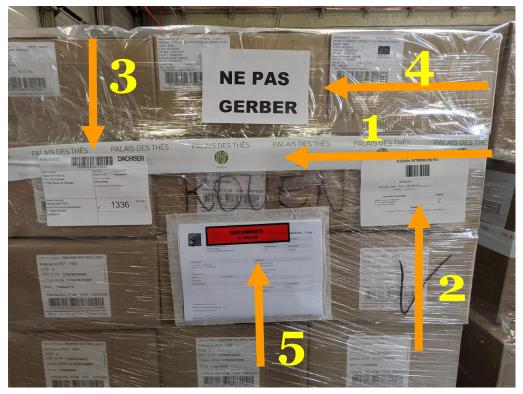

# LES DIFFÉRENTES INFOS DESSUS

In 100 % of cases you will see :

1 - Palais des Thés guarantee strip

2 - Warehouse label

3 – Transport label

4 - Instructions not to stack the pallet

5 – Document pocket

## The Palais des Thés guarantee band

This one is exclusive to Palais des thés. No one else can stick a similar one but us If it is different or not present, take a picture, send us the information And be careful when receiving it.

## **Our logistic Label**

It allows us to identify each of your pallets Only Palais des thés Teams can print one.

# DANS LE DÉTAIL 2/3

| 000402.                                                                                             | B762541130234                                                                                                                    |
|-----------------------------------------------------------------------------------------------------|----------------------------------------------------------------------------------------------------------------------------------|
| nger Lucebox<br>Palais Des Thes Sa<br>0 Av De L'Europe<br>77600 Bussy St Georges                    | Dele (Jaer Product / robust<br>2024-10-01 targospeed<br>Coter ns. (M° drutte<br>3000295862<br>Putchase outer ns. (M° de commande |
| Canagane (Destruative<br>PALAIS DES THES<br>60-52 Rue de la Champmeste<br>F 76000 ROUEN<br>C8000015 | F 1336 001/001                                                                                                                   |

## **Transport Label**

It allows the carrier and our PDT Team to track each of the Pallets that we ship. This label can be reissued identically by the carrier

#### "Do not stack" Label

It tells the carrier not to put anything on the top of the pallet at the risk of Damaging the goods contained therein.

#### The documents pocket

It contains your packing lists, BL and other documents that concern you.

If you receive several pallets, It will only be present on one of them. Before opening the pallet, check on the BL that the address that appears is indeed yours.