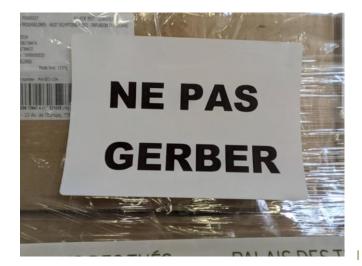

#### "Do not stack" Label

It tells the carrier not to put anything on the top of the pallet at the risk of Damaging the goods contained therein.